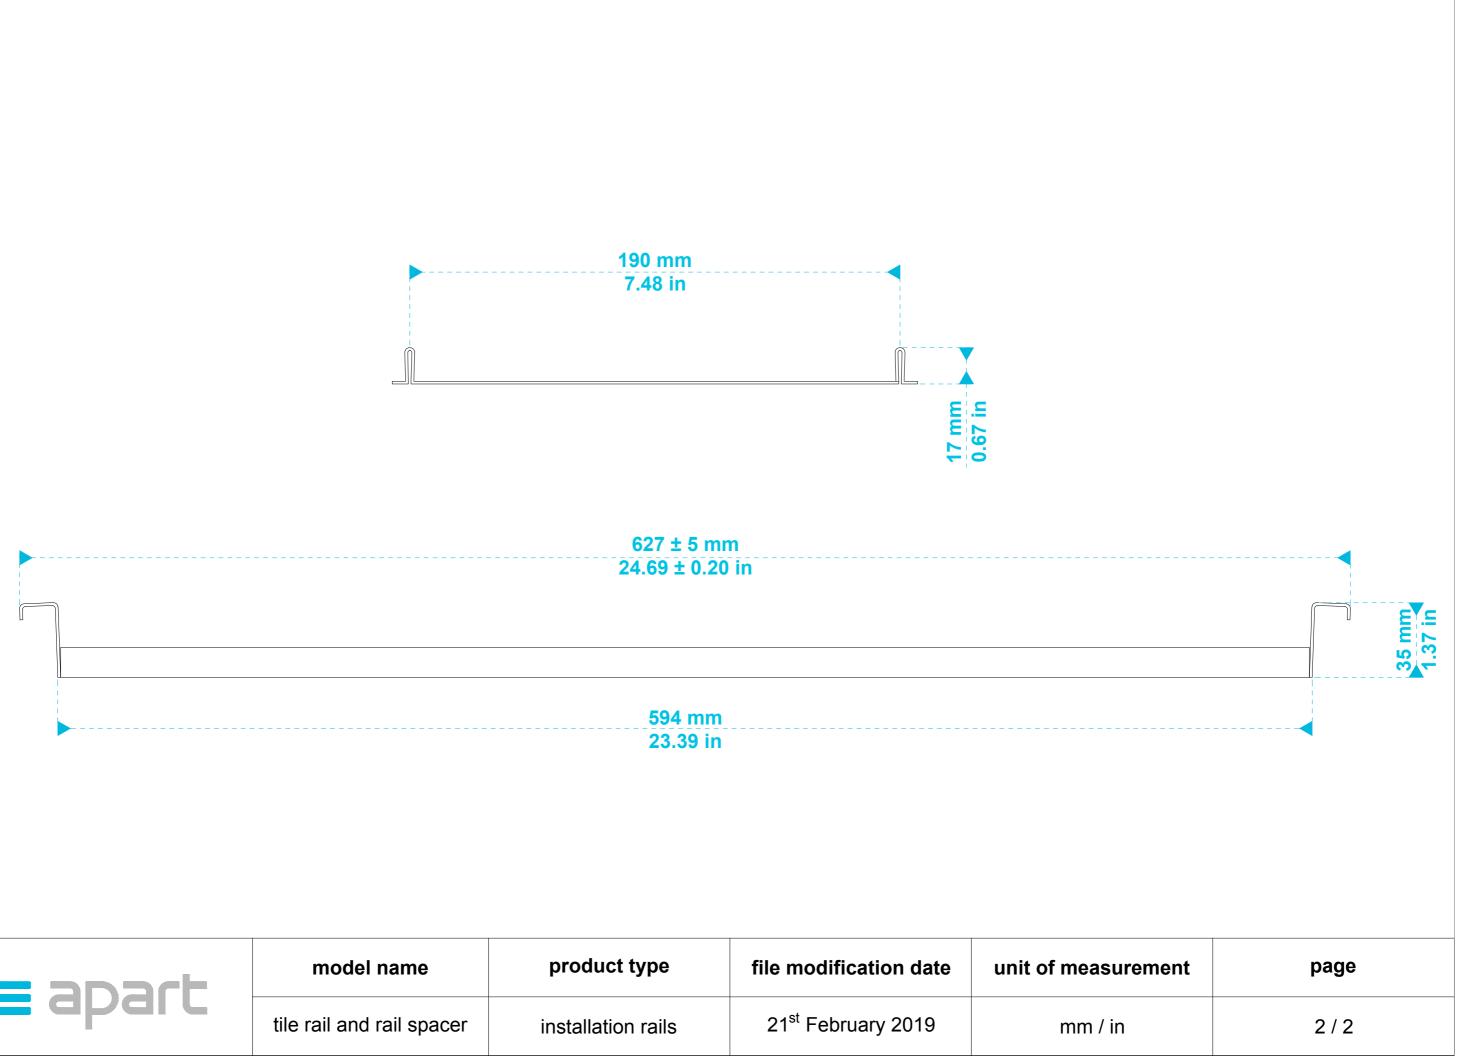

| = apart  | model name                | product type       | file modification date         | unit of measure |
|----------|---------------------------|--------------------|--------------------------------|-----------------|
| = apai c | tile rail and rail spacer | installation rails | 21 <sup>st</sup> February 2019 | mm / in         |