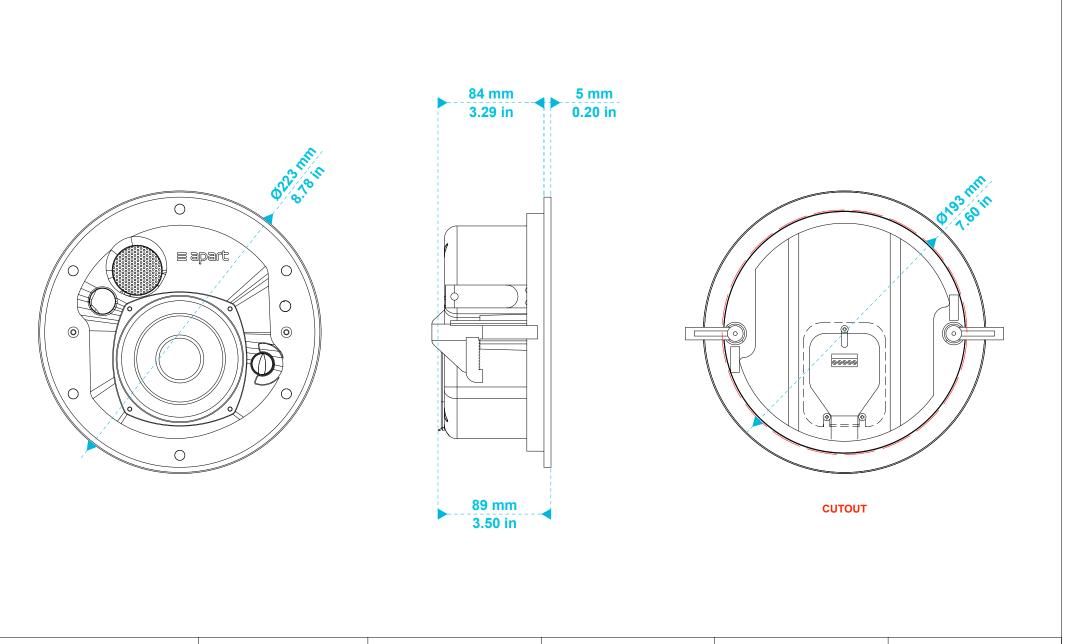

| <b>≡</b> apart | model name | product type         | file modification date         | unit of measurement | page  |  |
|----------------|------------|----------------------|--------------------------------|---------------------|-------|--|
|                | CM20DTS    | built-in loudspeaker | 21 <sup>st</sup> February 2019 | mm / in             | 1 / 2 |  |