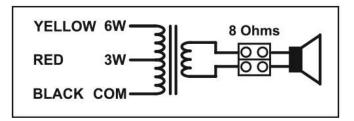

The CM5EH is a modern and very competitive built-in loudspeaker, featuring a 100 Volt speaker line transformer as well as a direct 8 ohms connection, allowing you to connect up to 2 speakers in parallel per 4Ω stable amplifier channel. For 100 Volt use, the CM5EH is equipped with a high quality 3/6 Watt 100 Volt transformer.