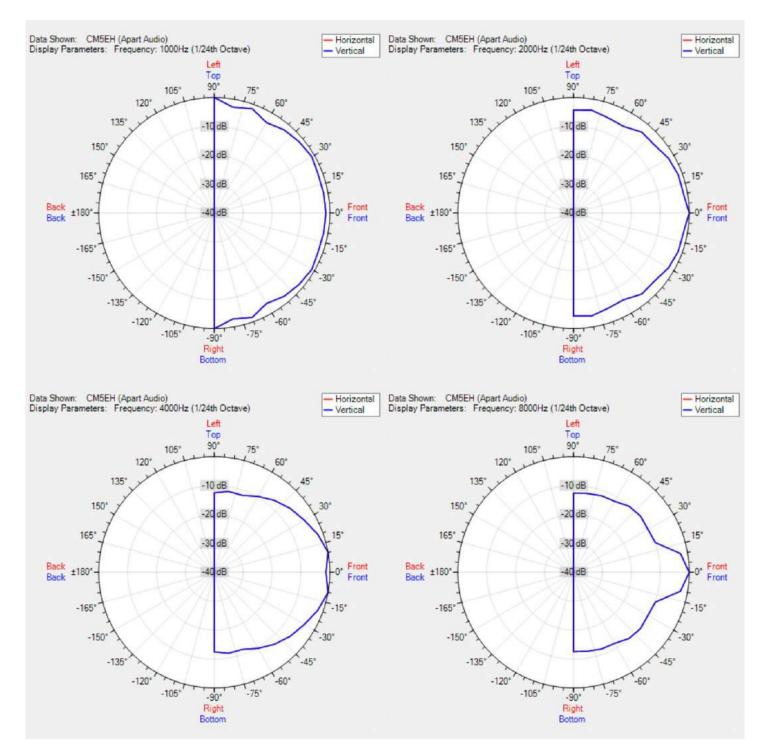

| 0.47         | deviations)                             | 10123003  |

## **TECHNICAL SPECIFICATIONS**



## **POLAR PLOTS**





## MORE PICTURES