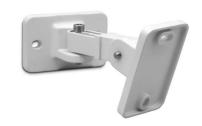

## Bracket for easy tilting and rotating of COLS sound columns

COLSBRA is an adjustable bracket for the Apart column speakers (COLS41, COLS81 and COLS101). This item is available as a separate accessory, and allows easy tilting and turning of the column speakers.

Sprocket hinges make sure the speakers stay in the angle the installer positioned them in.

The sprockets are fastened with allen screws.

The brackets are made of die cast aluminum, and the allen screws are out of stainless steel. In combination with the aluminum of Apart's column series this is your 100% rust free solution for in- and outdoor use!