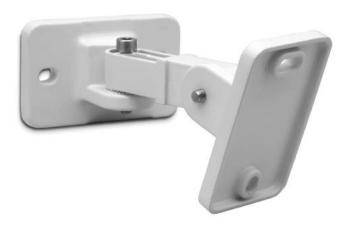

## Bracket for easy tilting and rotating of COLS sound columns

COLSBRA is an adjustable bracket for the Apart column speakers (COLS41, COLS81 and COLS101). This item is available as a separate accessory, and allows easy tilting and turning of the column speakers.

Sprocket hinges make sure the speakers stay in the angle the installer positioned them in.

The sprockets are fastened with allen screws.

The brackets are made of die cast aluminum, and the allen screws are out of stainless steel. In combination with the aluminum of Apart's column series this is your 100% rust free solution for in- and outdoor use!