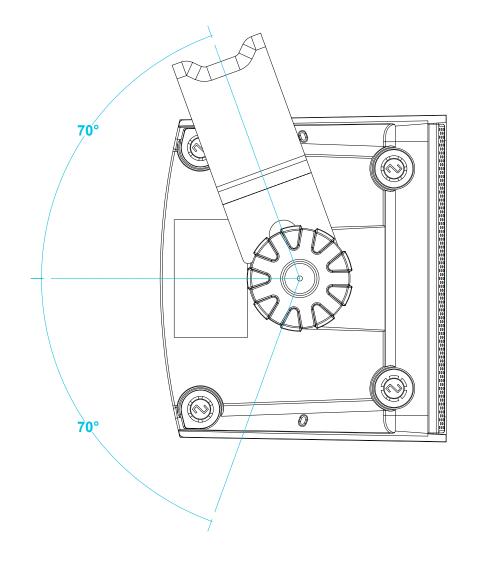

| <b>apart</b> | model name | product type        | file modification date         | unit of measurement | page |
|--------------|------------|---------------------|--------------------------------|---------------------|------|
|              | KUBO3(T)   | cabinet loudspeaker | 21 <sup>st</sup> February 2019 | mm / in             | 2/2  |