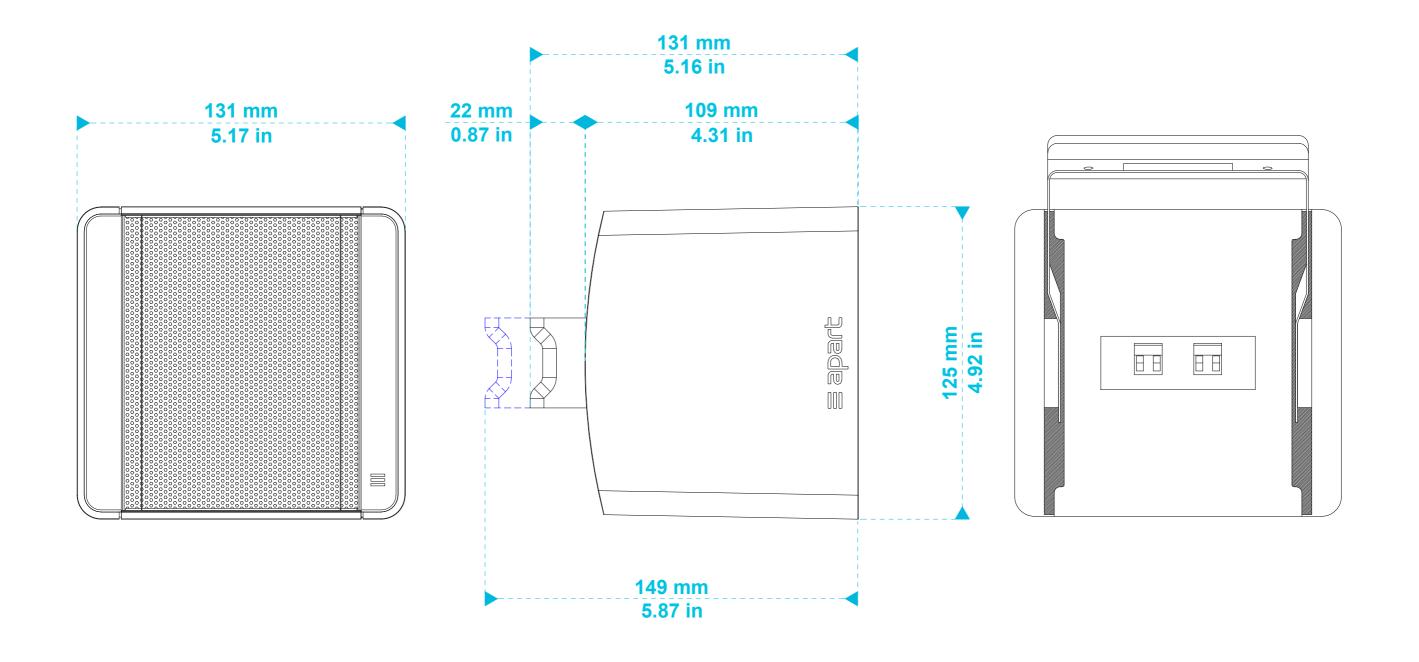

| = apart | model name | product type        | file modification date         | unit of measurement | page |  |
|---------|------------|---------------------|--------------------------------|---------------------|------|--|
|         | KUBO3(T)   | cabinet loudspeaker | 21 <sup>st</sup> February 2019 | mm / in             | 1/2  |  |