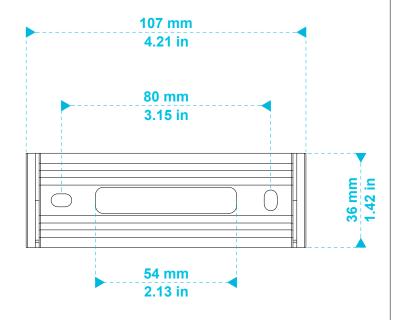

| <b>apart</b> | model name | product type        | file modification date         | unit of measurement | page |
|--------------|------------|---------------------|--------------------------------|---------------------|------|
|              | KUBO3(T)   | cabinet loudspeaker | 21 <sup>st</sup> February 2019 | mm / in             | 2/2  |