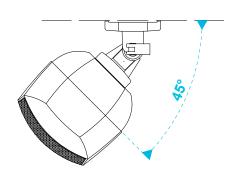

side view top view

| <b>=</b> apart |
|----------------|
|----------------|

| model name               | product type        | file modification date         | unit of measurement |
|--------------------------|---------------------|--------------------------------|---------------------|
| MASK4C vertical mounting | cabinet loudspeaker | 28 <sup>th</sup> February 2019 | degrees             |