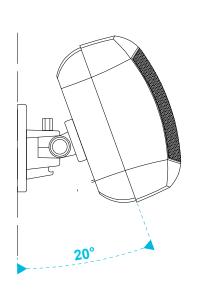

side view top view

| <b>=</b> apart |
|----------------|
|----------------|

| model name               | product type        | file modification date         | unit of measurement |
|--------------------------|---------------------|--------------------------------|---------------------|
| MASK4C vertical mounting | cabinet loudspeaker | 28 <sup>th</sup> February 2019 | degrees             |