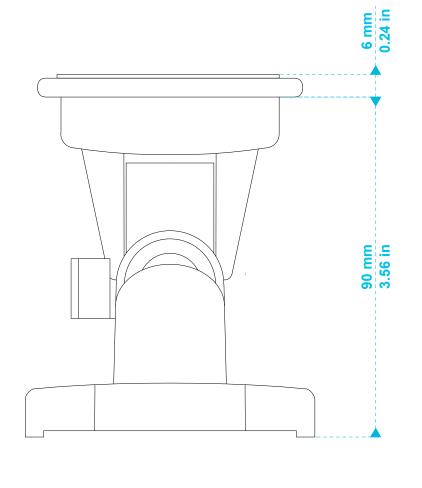

| <b>=</b> apart |
|----------------|
|----------------|

| model name                | product type        | file modification date | unit of measurement |
|---------------------------|---------------------|------------------------|---------------------|
| MASKC bracket (side view) | loudspeaker bracket | 21st February 2019     | mm / in             |