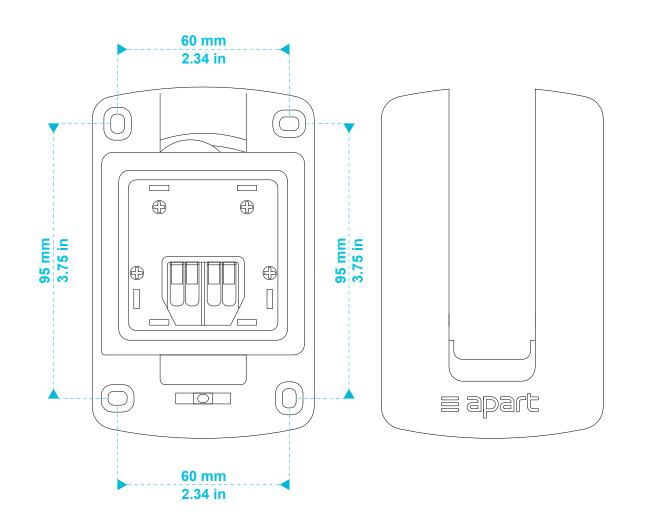

| <b>=</b> apart |
|----------------|
|----------------|

| model name                 | product type        | file modification date | unit of measurement |
|----------------------------|---------------------|------------------------|---------------------|
| MASKC bracket (front view) | loudspeaker bracket | 21st February 2019     | mm / in             |

| <b>=</b> apart |
|----------------|
|----------------|

| model name                   | product type        | file modification date | unit of measurement |
|------------------------------|---------------------|------------------------|---------------------|
| MASKC bracket (top & bottom) | loudspeaker bracket | 21st February 2019     | mm / in             |