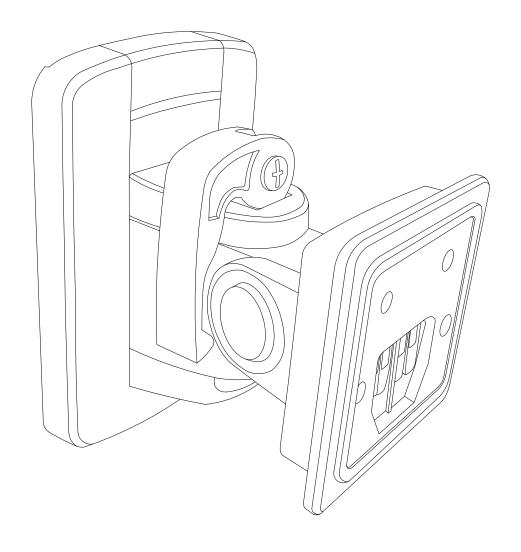

| <b>=</b> apart |
|----------------|
|----------------|

| model name    | product type        | file modification date | unit of measurement |
|---------------|---------------------|------------------------|---------------------|
| MASKC bracket | loudspeaker bracket | 21st February 2019     | mm / in             |