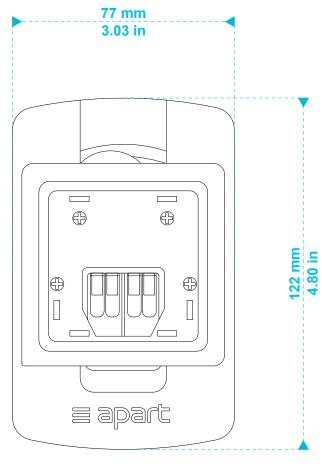

| <b>=</b> apart |
|----------------|
|----------------|

| model name                 | product type        | file modification date | unit of measurement |
|----------------------------|---------------------|------------------------|---------------------|
| MASKC bracket (front view) | loudspeaker bracket | 21st February 2019     | mm / in             |

| <b>=</b> apart |
|----------------|
|----------------|

| model name                   | product type        | file modification date | unit of measurement |
|------------------------------|---------------------|------------------------|---------------------|
| MASKC bracket (top & bottom) | loudspeaker bracket | 21st February 2019     | mm / in             |