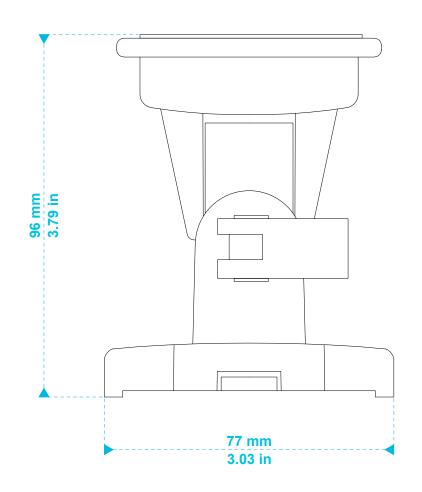

| <b>=</b> apart |
|----------------|
|----------------|

| model name                 | product type        | file modification date | unit of measurement |
|----------------------------|---------------------|------------------------|---------------------|
| MASKC bracket (front view) | loudspeaker bracket | 21st February 2019     | mm / in             |