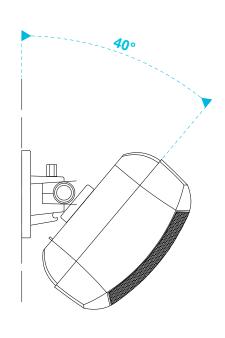

side view top view

| model name                 | product type        | file modification date         | unit of measurement |
|----------------------------|---------------------|--------------------------------|---------------------|
| MASK4C horizontal mounting | cabinet loudspeaker | 28 <sup>th</sup> February 2019 | degrees             |