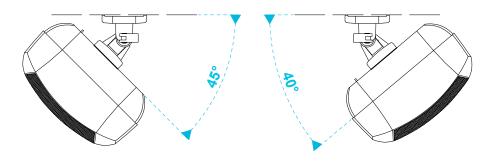

side view top view

| <b>=</b> apart |
|----------------|
|----------------|

| model name               | product type        | file modification date         | unit of measurement |
|--------------------------|---------------------|--------------------------------|---------------------|
| MASK4C vertical mounting | cabinet loudspeaker | 28 <sup>th</sup> February 2019 | degrees             |