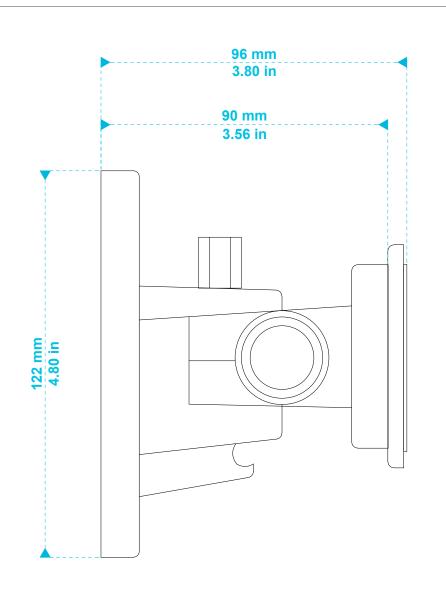

| <b>=</b> apart |
|----------------|
|----------------|

| model name                | product type        | file modification date | unit of measurement |
|---------------------------|---------------------|------------------------|---------------------|
| MASKC bracket (side view) | loudspeaker bracket | 21st February 2019     | mm / in             |