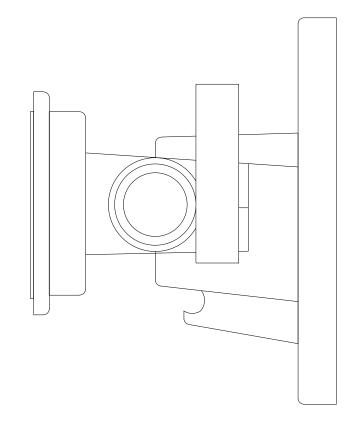

| <b>=</b> apart |
|----------------|
|----------------|

| model name    | product type        | file modification date | unit of measurement |
|---------------|---------------------|------------------------|---------------------|
| MASKC bracket | loudspeaker bracket | 21st February 2019     | mm / in             |