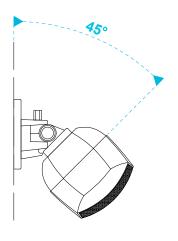

side view top view

| model name                 | product type        | file modification date         | unit of measurement |
|----------------------------|---------------------|--------------------------------|---------------------|
| MASK4C horizontal mounting | cabinet loudspeaker | 28 <sup>th</sup> February 2019 | degrees             |