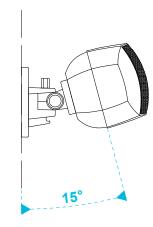

side view top view

| model name                 | product type        | file modification date         | unit of measurement |
|----------------------------|---------------------|--------------------------------|---------------------|
| MASK4C horizontal mounting | cabinet loudspeaker | 28 <sup>th</sup> February 2019 | degrees             |