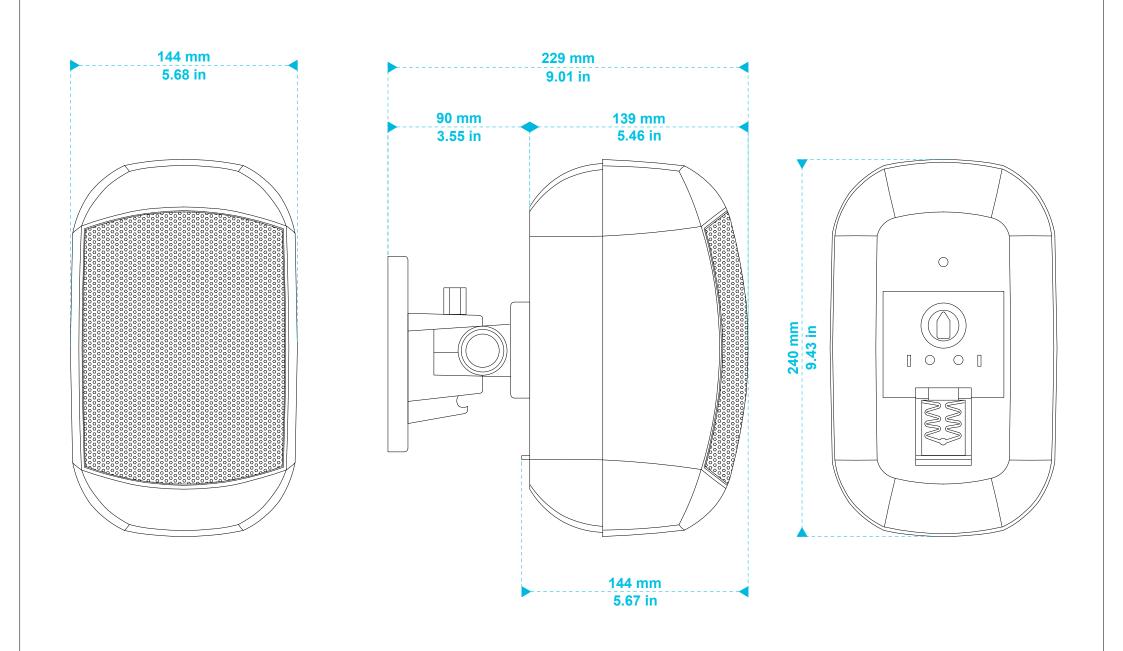

| = 2020  | model name | product type        | file modification date         | unit of measurement |
|---------|------------|---------------------|--------------------------------|---------------------|
| = aparc | MASK4CT    | cabinet loudspeaker | 28 <sup>th</sup> February 2019 | mm / in             |