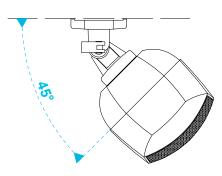

side view top view

| <b>=</b> apart |
|----------------|
|----------------|

| model name               | product type        | file modification date         | unit of measurement |
|--------------------------|---------------------|--------------------------------|---------------------|
| MASK4C vertical mounting | cabinet loudspeaker | 28 <sup>th</sup> February 2019 | degrees             |